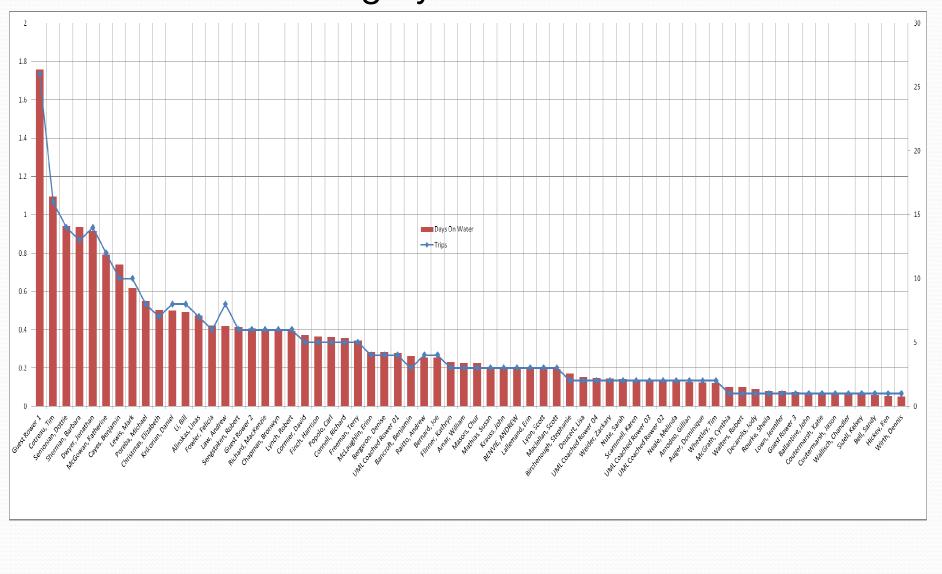

d Total |  |  |
| SUN                           | 5%  | 1%  | 1%  | 1%  | 9%          |  |  |
| SAT                           | 8%  | 2%  | 2%  | 0%  | 12%         |  |  |
| M-F                           | 47% | 8%  | 12% | 12% | 79%         |  |  |
| Grand Total                   | 60% | 11% | 16% | 14% | 100%        |  |  |

- Boats spent a total of 136 days on the water, up from 125 in 2013. 90% of all boat-time was in 1x, up from 78% in 2013.
- 136 days divided by 2,065 rowing events is an average row of 1 hour 34 minutes.
- Rowers spent a total of 193 days on the water, down from 198 in 2013. 60% of all people-time was in 1x, up from 49% in 2013.
- 8s represent only 2% of boat time on the water, but 14% of all rower time.

#### Total Rowing by Rower



## Total 2x/2- Rowing by Rower



#### Total 4x Rowing by Rower



#### Total 4-/4+ Rowing by Rower



### Total 8+ Rowing by Rower



#### **Total Rowing by Boat**



#### **Most Flexible**



- Tim Coutreau rowed 18 different boats.
- Not Shown: 18 people rowed only one boat.
- Median for entire club was 4 different boats