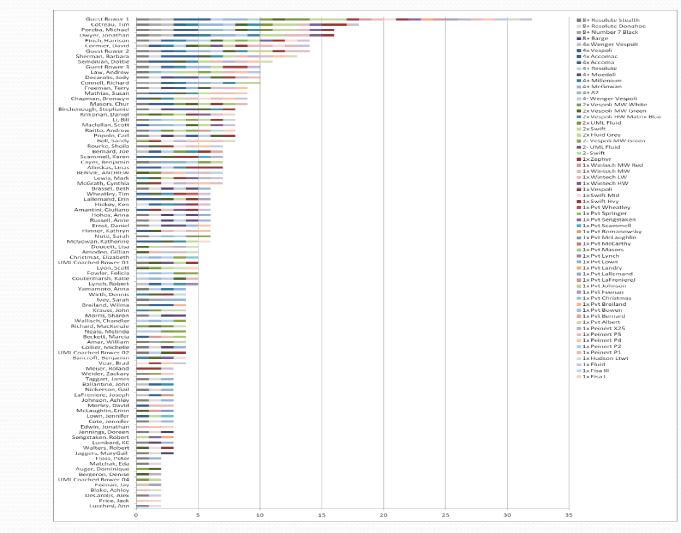

#### **Most Flexible**

- Tim Coutreau rowed 18 different boats.
- Not Shown: 18 people rowed only one boat.
- Median for entire club was 4 different boats