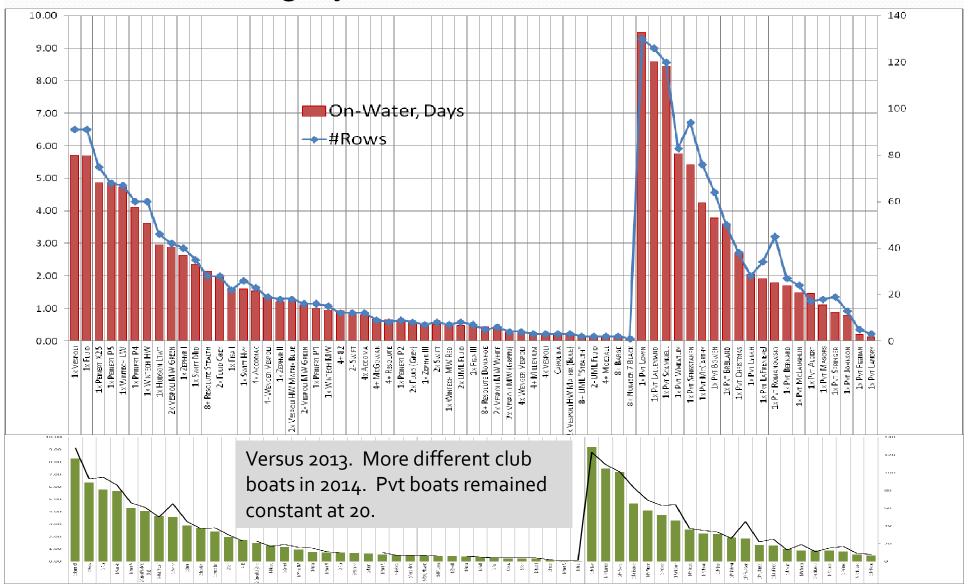

2%  | 2%  | 0%  | 12%         |  |  |
| M-F                           | 47% | 8%  | 12% | 12% | 79%         |  |  |
| Grand Total                   | 60% | 11% | 16% | 14% | 100%        |  |  |

- Boats spent a total of 136 days on the water, up from 125 in 2013. 90% of all boat-time was in 1x, up from 78% in 2013.
- 136 days divided by 2,065 rowing events is an average row of 1 hour 34 minutes.
- Rowers spent a total of 193 days on the water, down from 198 in 2013. 60% of all people-time was in 1x, up from 49% in 2013.
- 8s represent only 2% of boat time on the water, but 14% of all rower time.

#### Total Rowing by Rower



## Total 2x/2- Rowing by Rower



#### Total 4x Rowing by Rower



#### Total 4-/4+ Rowing by Rower



### Total 8+ Rowing by Rower



#### **Total Rowing by Boat**



#### **Most Flexible**



- Tim Coutreau rowed 18 different boats.
- Not Shown: 18 people rowed only one boat.
- Median for entire club was 4 different boats