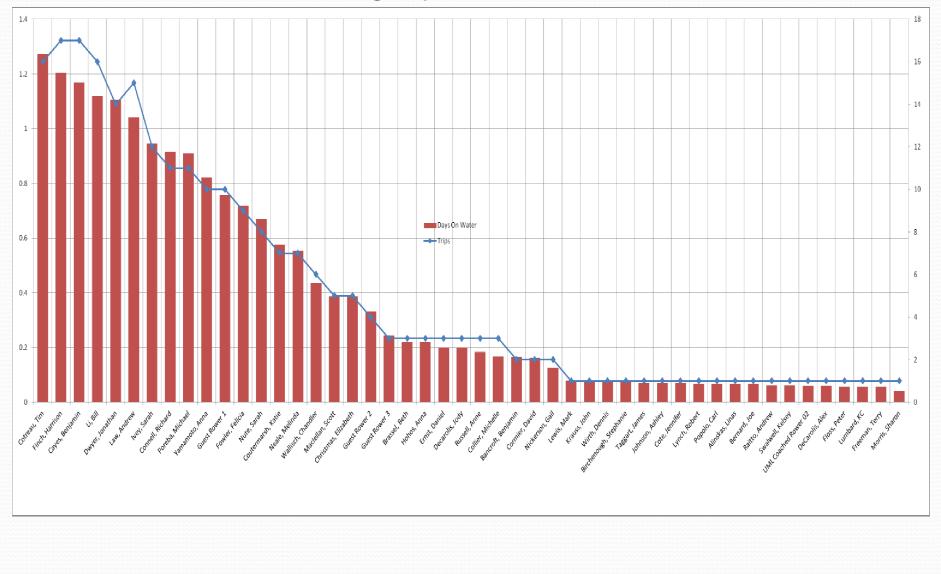

%  | 9%          |  |  |
| SAT                           | 8%  | 2%  | 2%  | 0%  | 12%         |  |  |
| M-F                           | 47% | 8%  | 12% | 12% | 79%         |  |  |
| Grand Total                   | 60% | 11% | 16% | 14% | 100%        |  |  |

- Boats spent a total of 136 days on the water, up from 125 in 2013. 90% of all boat-time was in 1x, up from 78% in 2013.
- 136 days divided by 2,065 rowing events is an average row of 1 hour 34 minutes.
- Rowers spent a total of 193 days on the water, down from 198 in 2013. 60% of all people-time was in 1x, up from 49% in 2013.
- 8s represent only 2% of boat time on the water, but 14% of all rower time.

#### Total Rowing by Rower



## Total 2x/2- Rowing by Rower



#### Total 4x Rowing by Rower



#### Total 4-/4+ Rowing by Rower



### Total 8+ Rowing by Rower



#### **Total Rowing by Boat**



#### **Most Flexible**



- Tim Coutreau rowed 18 different boats.
- Not Shown: 18 people rowed only one boat.
- Median for entire club was 4 different boats