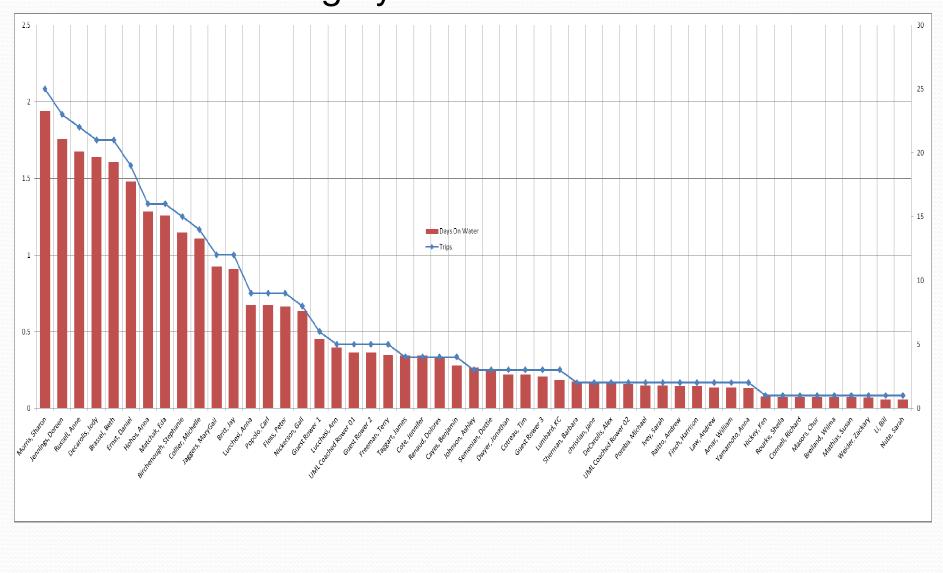

| 8%  | 2%  | 2%  | 0%  | 12%         |  |  |
| M-F                           | 47% | 8%  | 12% | 12% | 79%         |  |  |
| Grand Total                   | 60% | 11% | 16% | 14% | 100%        |  |  |

- Boats spent a total of 136 days on the water, up from 125 in 2013. 90% of all boat-time was in 1x, up from 78% in 2013.
- 136 days divided by 2,065 rowing events is an average row of 1 hour 34 minutes.
- Rowers spent a total of 193 days on the water, down from 198 in 2013. 60% of all people-time was in 1x, up from 49% in 2013.
- 8s represent only 2% of boat time on the water, but 14% of all rower time.

#### Total Rowing by Rower



## Total 2x/2- Rowing by Rower



#### Total 4x Rowing by Rower



#### Total 4-/4+ Rowing by Rower



### Total 8+ Rowing by Rower



#### **Total Rowing by Boat**



#### **Most Flexible**



- Tim Coutreau rowed 18 different boats.
- Not Shown: 18 people rowed only one boat.
- Median for entire club was 4 different boats