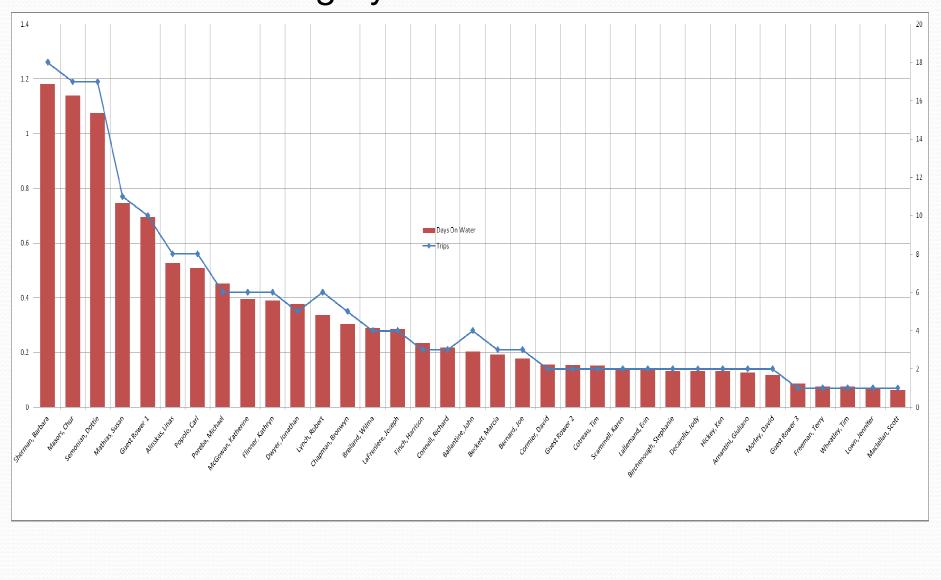

| 5%  | 1%  | 1%  | 1%  | 9%          |  |  |
| SAT                           | 8%  | 2%  | 2%  | 0%  | 12%         |  |  |
| M-F                           | 47% | 8%  | 12% | 12% | 79%         |  |  |
| Grand Total                   | 60% | 11% | 16% | 14% | 100%        |  |  |

- Boats spent a total of 136 days on the water, up from 125 in 2013. 90% of all boat-time was in 1x, up from 78% in 2013.
- 136 days divided by 2,065 rowing events is an average row of 1 hour 34 minutes.
- Rowers spent a total of 193 days on the water, down from 198 in 2013. 60% of all people-time was in 1x, up from 49% in 2013.
- 8s represent only 2% of boat time on the water, but 14% of all rower time.

#### Total Rowing by Rower



## Total 2x/2- Rowing by Rower



#### Total 4x Rowing by Rower



#### Total 4-/4+ Rowing by Rower



### Total 8+ Rowing by Rower



#### **Total Rowing by Boat**



#### **Most Flexible**



- Tim Coutreau rowed 18 different boats.
- Not Shown: 18 people rowed only one boat.
- Median for entire club was 4 different boats