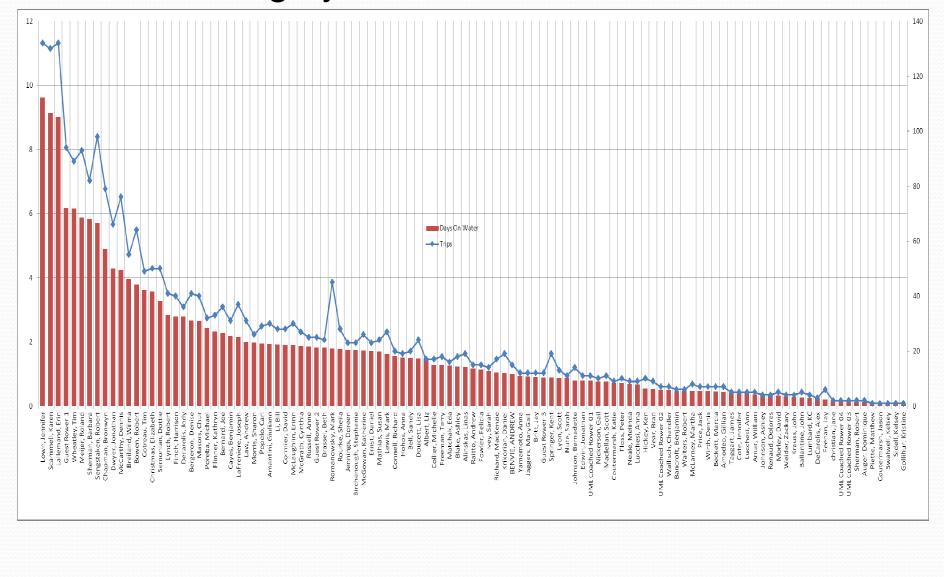

| 1   | 2   | 4   | 8   | Grand Total |  |  |
| SUN                           | 5%  | 1%  | 1%  | 1%  | 9%          |  |  |
| SAT                           | 8%  | 2%  | 2%  | 0%  | 12%         |  |  |
| M-F                           | 47% | 8%  | 12% | 12% | 79%         |  |  |
| Grand Total                   | 60% | 11% | 16% | 14% | 100%        |  |  |

- Boats spent a total of 136 days on the water, up from 125 in 2013. 90% of all boat-time was in 1x, up from 78% in 2013.
- 136 days divided by 2,065 rowing events is an average row of 1 hour 34 minutes.
- Rowers spent a total of 193 days on the water, down from 198 in 2013. 60% of all people-time was in 1x, up from 49% in 2013.
- 8s represent only 2% of boat time on the water, but 14% of all rower time.

#### Total Rowing by Rower



## Total 2x/2- Rowing by Rower



#### Total 4x Rowing by Rower



#### Total 4-/4+ Rowing by Rower



### Total 8+ Rowing by Rower



#### **Total Rowing by Boat**



#### **Most Flexible**



- Tim Coutreau rowed 18 different boats.
- Not Shown: 18 people rowed only one boat.
- Median for entire club was 4 different boats