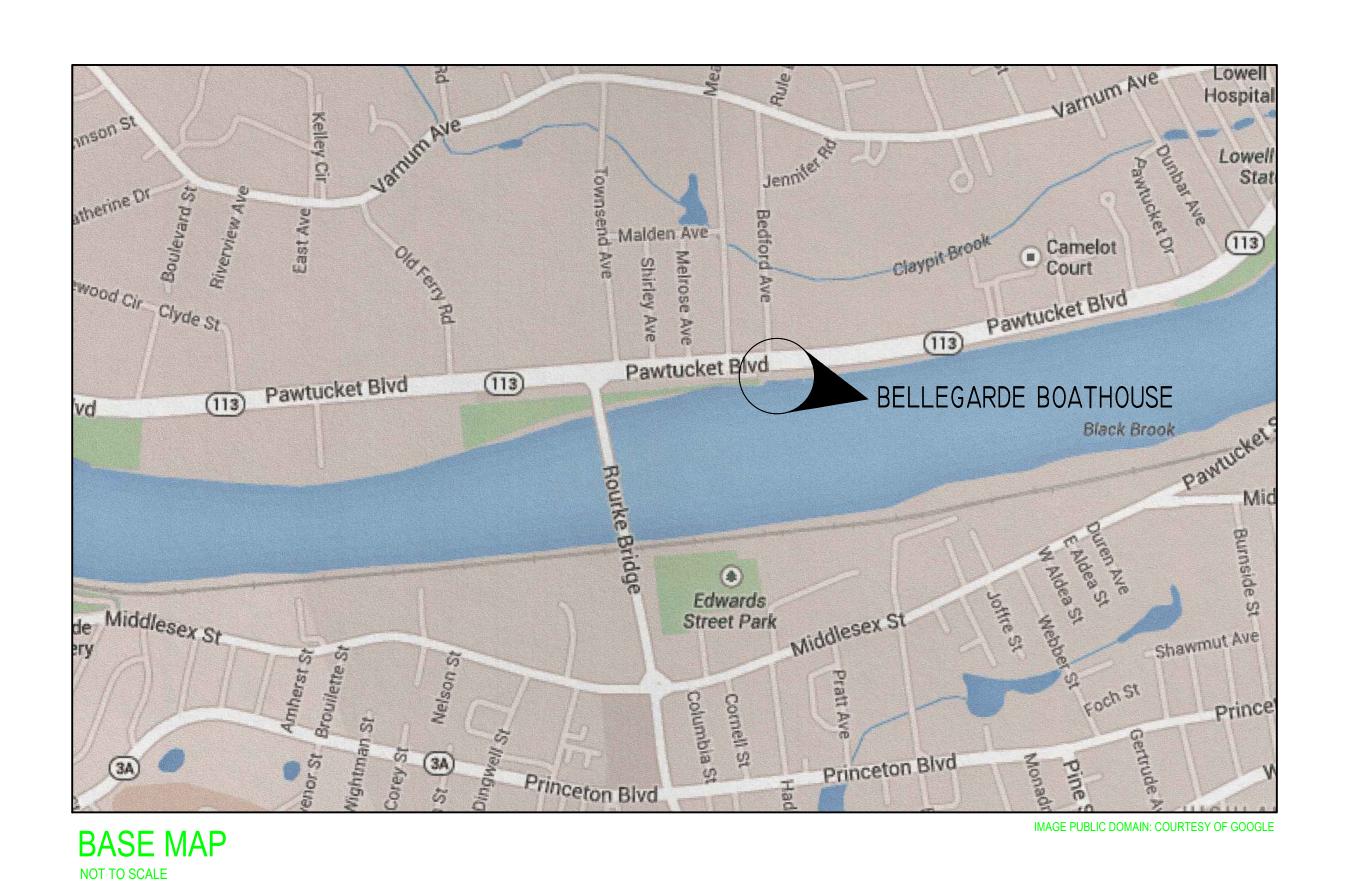

## DRAWING LIST

L-001 LOCATION PLANS

L-002 EXISTING AND NEW DOCK SITE PLANS

L-003 LAYOUT PLAN AND DETAILS

| LOWELL NATIONAL HISTORICAL PARK                          | NO. REVISION DATE | BELLEGARDE BOAT HOUSE   | BOAT HOUSE LOCATION PLANS OF |                 |             |                     |              |
|----------------------------------------------------------|-------------------|-------------------------|------------------------------|-----------------|-------------|---------------------|--------------|
| NATIONAL PARK SERVICE                                    |                   |                         | UML BELLE                    |                 | HOUSE       |                     |              |
| 67 KIRK STREET                                           |                   | 300 PAWTUCKET BOULEVARD | LCS NO.:                     |                 | PMIS NO.:   |                     | ☐ L-001      |
| LOWELL, MA 01852<br>TEL. 978.275.1713, FAX. 978.275.1762 |                   | LOWELL, MASSACHUSETTS   | SCALE:<br>1" = 25'           | DRAWN BY:<br>CP | CHECKED BY: | DATE:<br>04\18\2014 | SHEET 1 OF 3 |