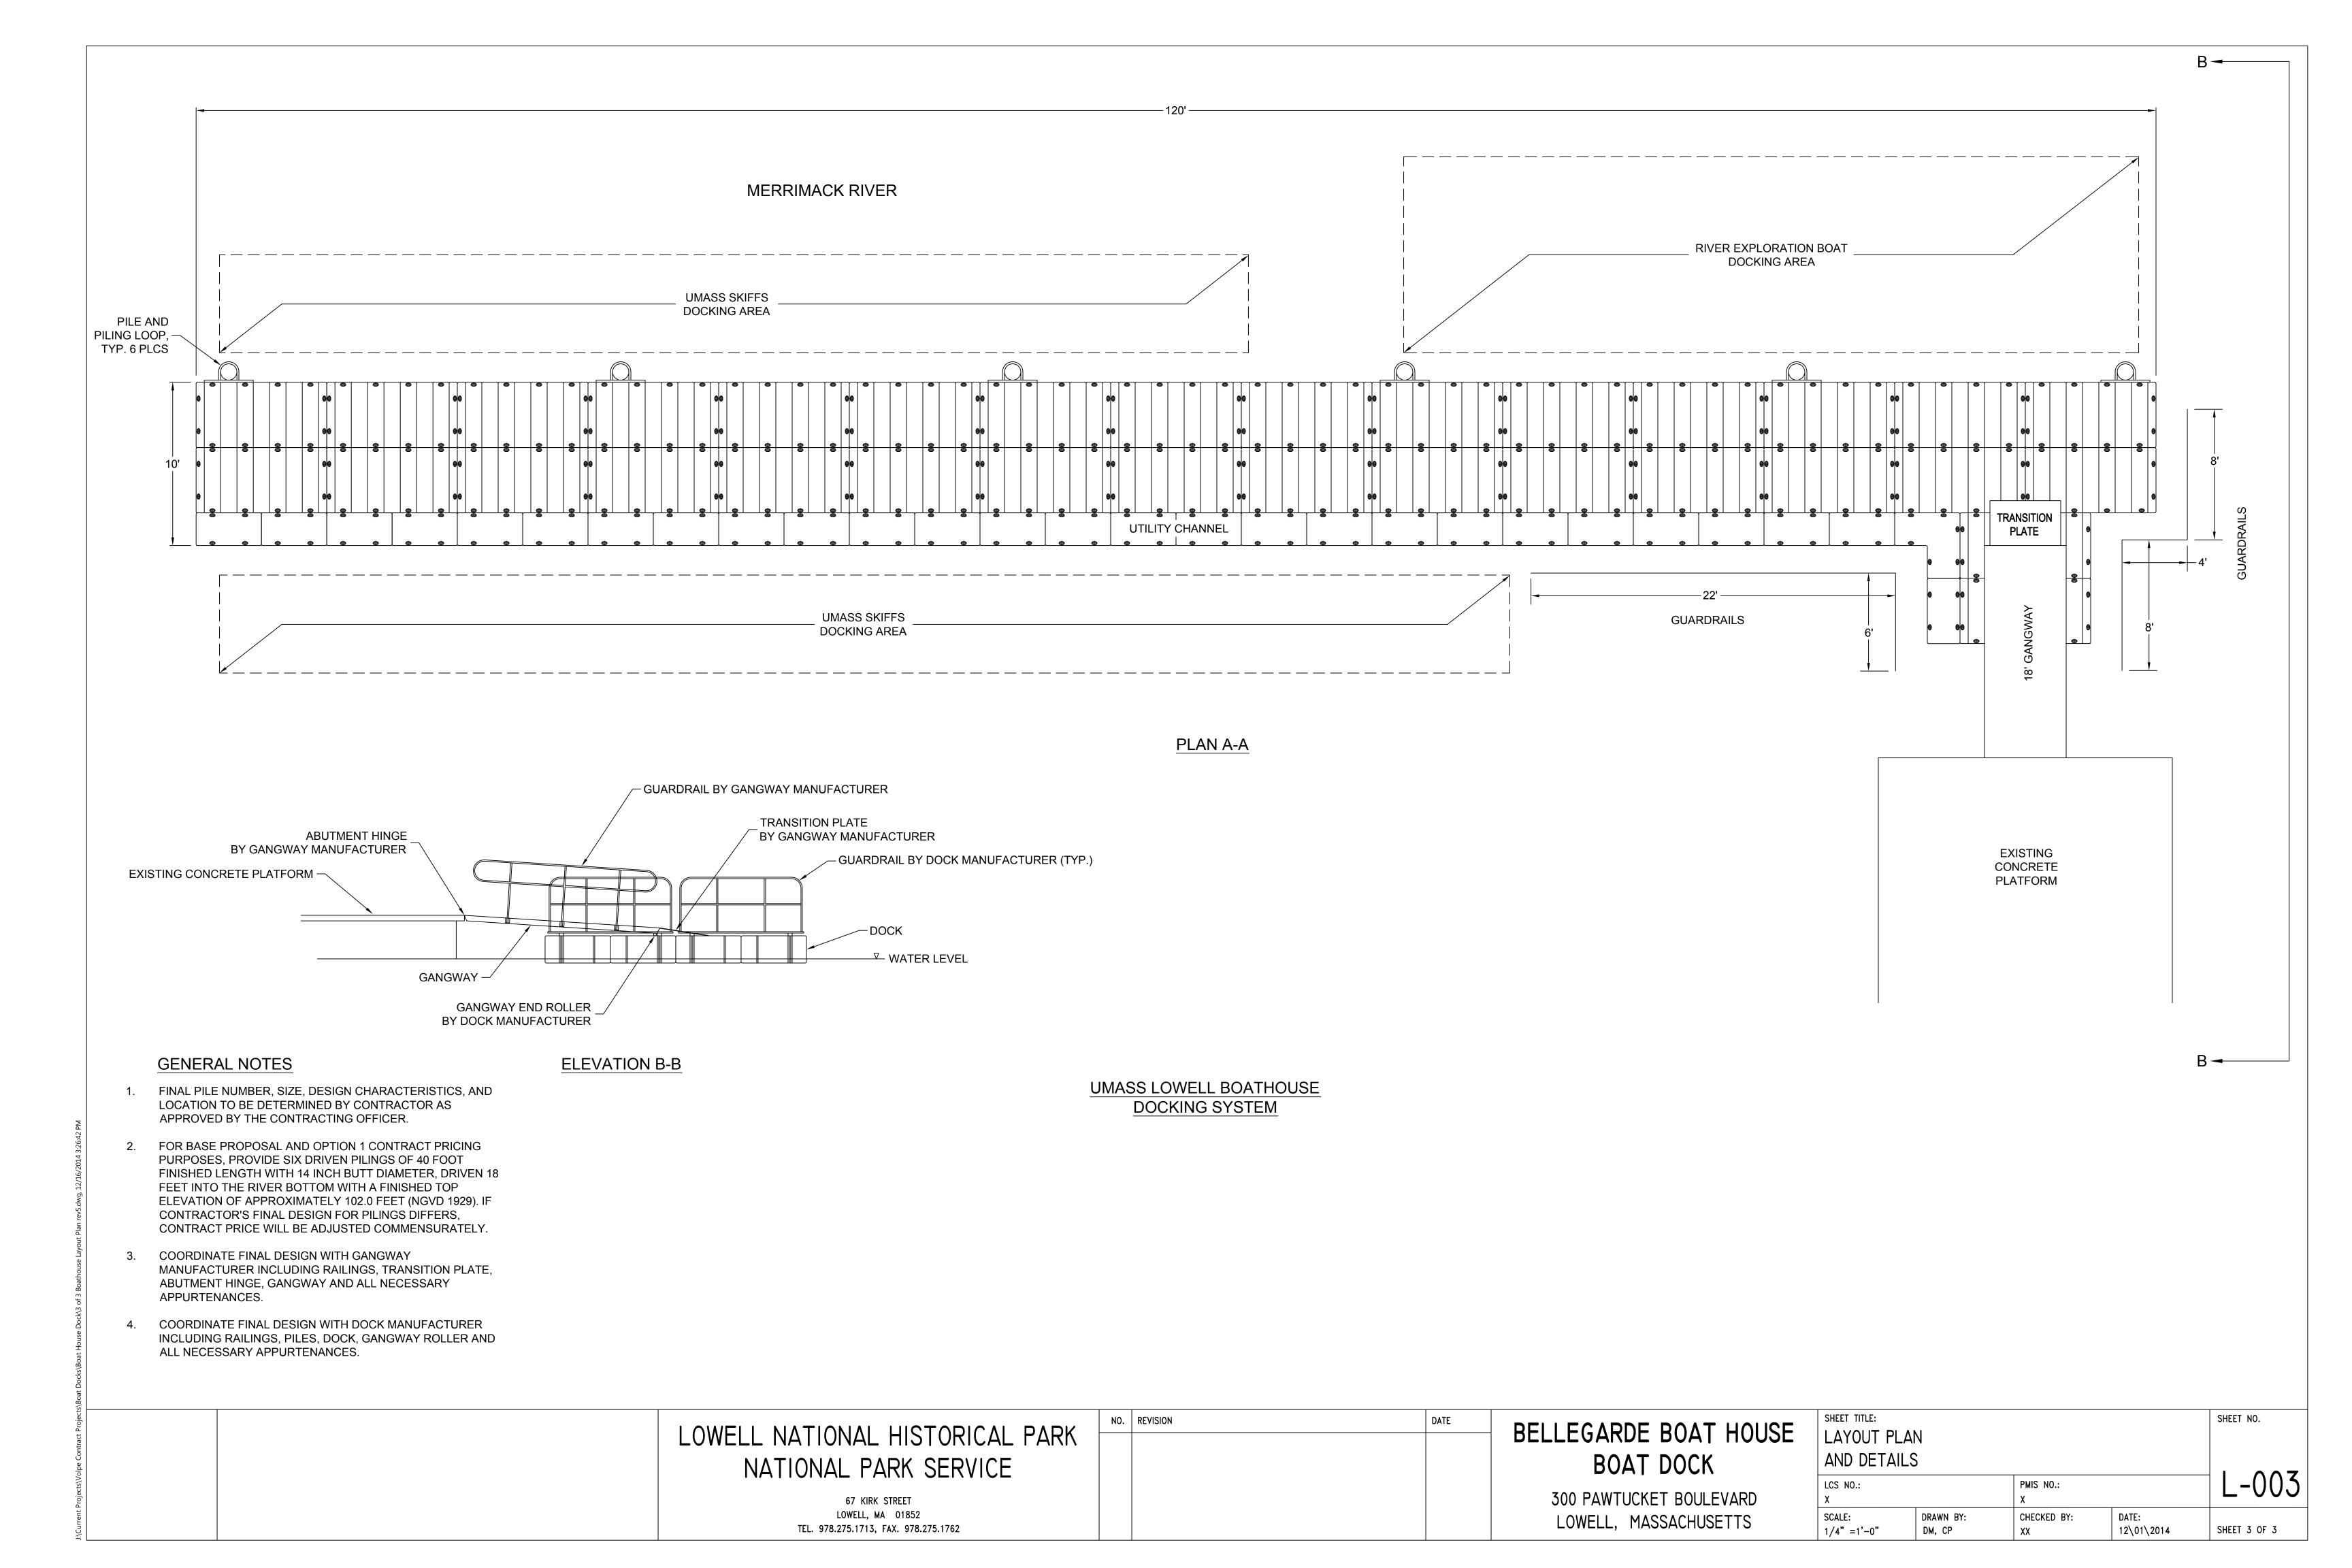

## DRAWING LIST

L-001 LOCATION PLANS

L-002 EXISTING AND NEW DOCK SITE PLANS

L-003 LAYOUT PLAN AND DETAILS

| LOWELL NATIONAL HISTORICAL PARK                          | NO. REVISION DATE | BELLEGARDE BOAT HOUSE   | BOAT HOUSE LOCATION PLANS OF |                 |             |                     |              |
|----------------------------------------------------------|-------------------|-------------------------|------------------------------|-----------------|-------------|---------------------|--------------|
| NATIONAL PARK SERVICE                                    |                   |                         | UML BELLE                    |                 | HOUSE       |                     |              |
| 67 KIRK STREET                                           |                   | 300 PAWTUCKET BOULEVARD | LCS NO.:                     |                 | PMIS NO.:   |                     | ☐ L-001      |
| LOWELL, MA 01852<br>TEL. 978.275.1713, FAX. 978.275.1762 |                   | LOWELL, MASSACHUSETTS   | SCALE:<br>1" = 25'           | DRAWN BY:<br>CP | CHECKED BY: | DATE:<br>04\18\2014 | SHEET 1 OF 3 |