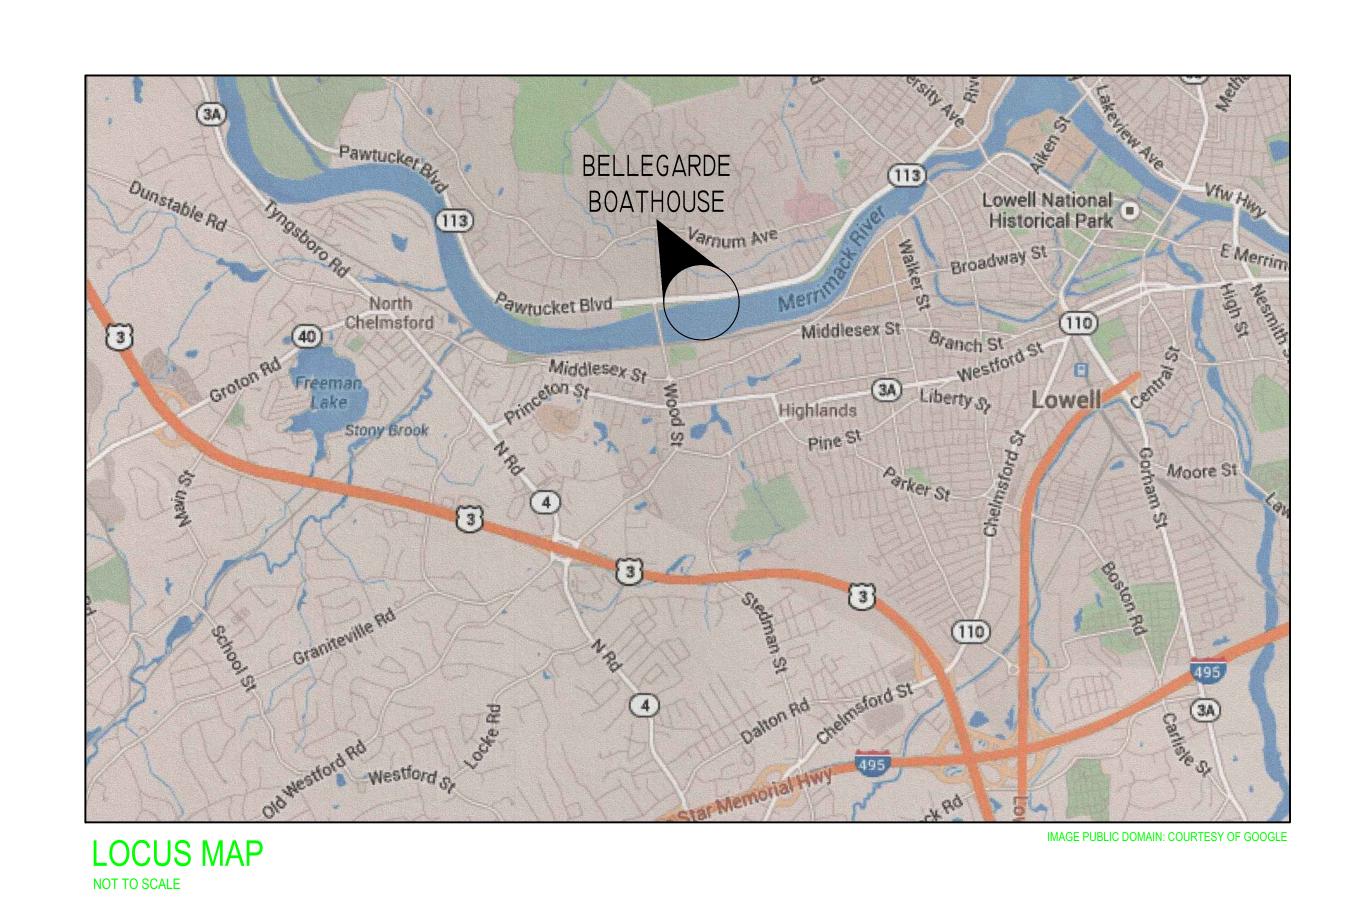

## DRAWING LIST

L-001 LOCATION PLANS

L-002 EXISTING AND NEW DOCK SITE PLANS

L-003 LAYOUT PLAN AND DETAILS

| LOWELL NATIONAL HISTORICAL PARK                          | NO. REVISION DATE | BELLEGARDE BOAT HOUSE   | BOAT HOUSE LOCATION PLANS OF |                 |             |                     |              |
|----------------------------------------------------------|-------------------|-------------------------|------------------------------|-----------------|-------------|---------------------|--------------|
| NATIONAL PARK SERVICE                                    |                   |                         | UML BELLE                    |                 | HOUSE       |                     |              |
| 67 KIRK STREET                                           |                   | 300 PAWTUCKET BOULEVARD | LCS NO.:                     |                 | PMIS NO.:   |                     | ☐ L-001      |
| LOWELL, MA 01852<br>TEL. 978.275.1713, FAX. 978.275.1762 |                   | LOWELL, MASSACHUSETTS   | SCALE:<br>1" = 25'           | DRAWN BY:<br>CP | CHECKED BY: | DATE:<br>04\18\2014 | SHEET 1 OF 3 |