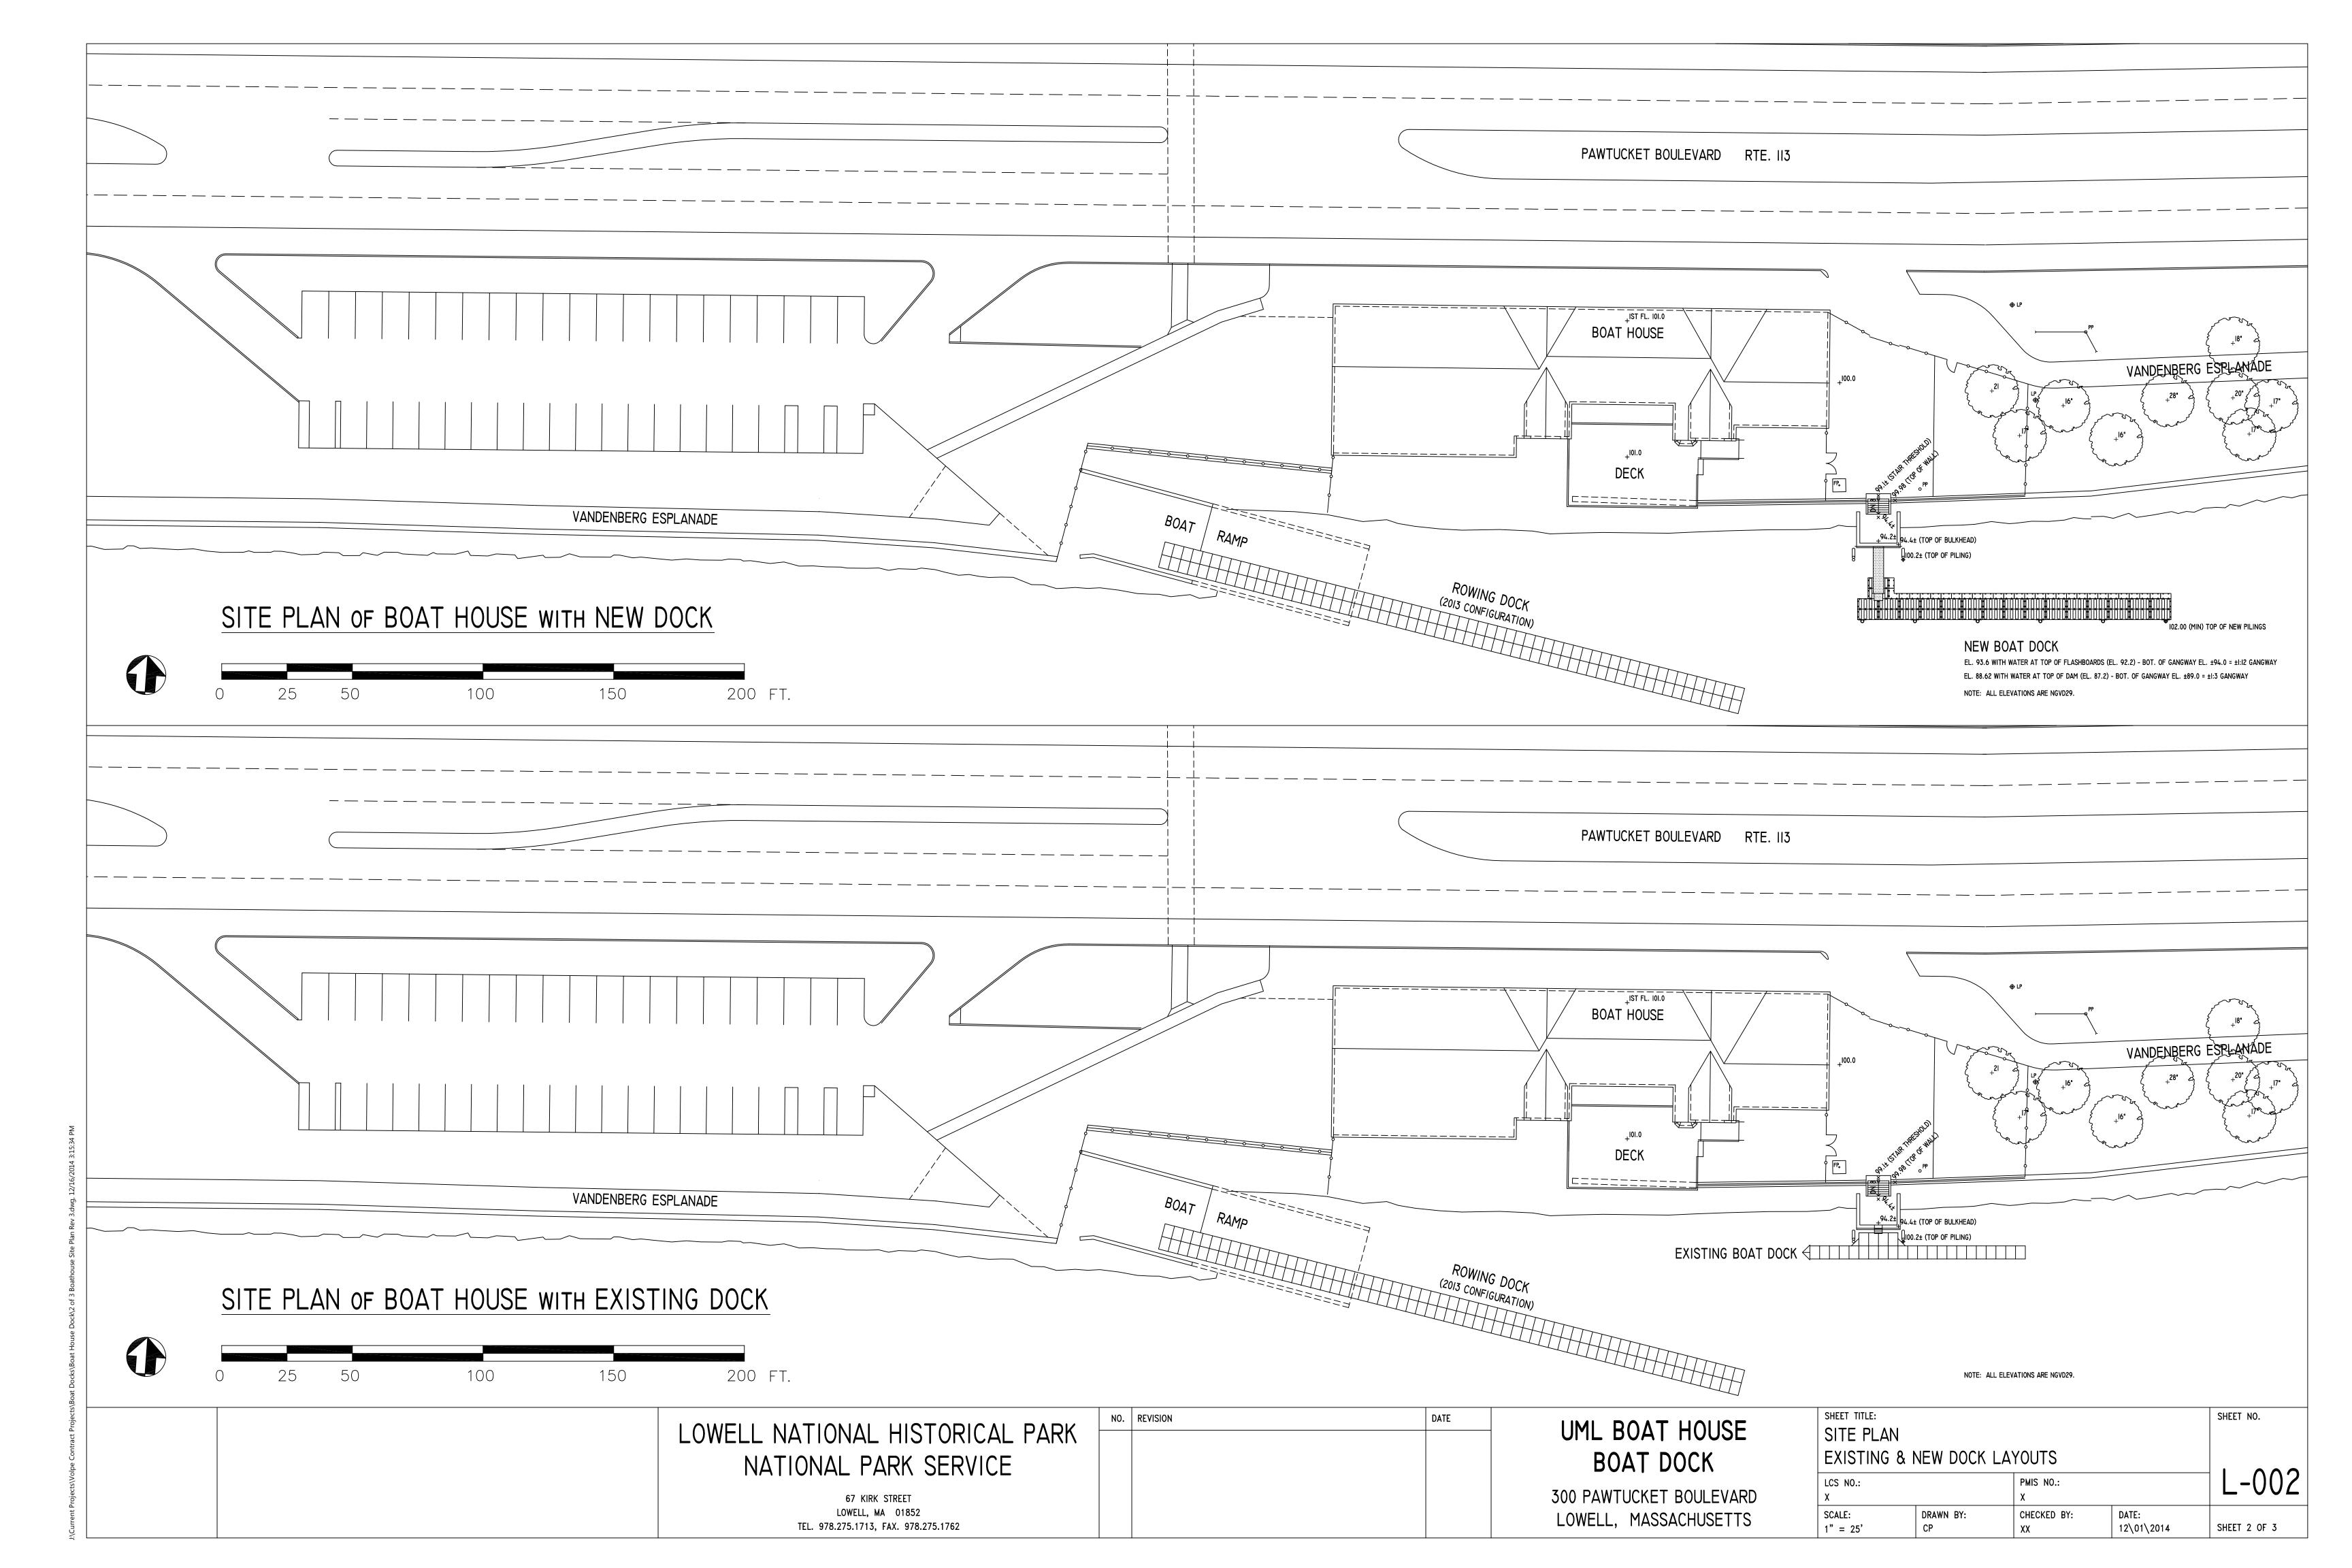

## DRAWING LIST

L-001 LOCATION PLANS

L-002 EXISTING AND NEW DOCK SITE PLANS

L-003 LAYOUT PLAN AND DETAILS

| LOWELL NATIONAL HISTORICAL PARK                          | NO. REVISION DATE | BELLEGARDE BOAT HOUSE   | BOAT HOUSE LOCATION PLANS OF |                 |             |                     |              |
|----------------------------------------------------------|-------------------|-------------------------|------------------------------|-----------------|-------------|---------------------|--------------|
| NATIONAL PARK SERVICE                                    |                   |                         | UML BELLE                    |                 | HOUSE       |                     |              |
| 67 KIRK STREET                                           |                   | 300 PAWTUCKET BOULEVARD | LCS NO.:                     |                 | PMIS NO.:   |                     | ☐ L-001      |
| LOWELL, MA 01852<br>TEL. 978.275.1713, FAX. 978.275.1762 |                   | LOWELL, MASSACHUSETTS   | SCALE:<br>1" = 25'           | DRAWN BY:<br>CP | CHECKED BY: | DATE:<br>04\18\2014 | SHEET 1 OF 3 |